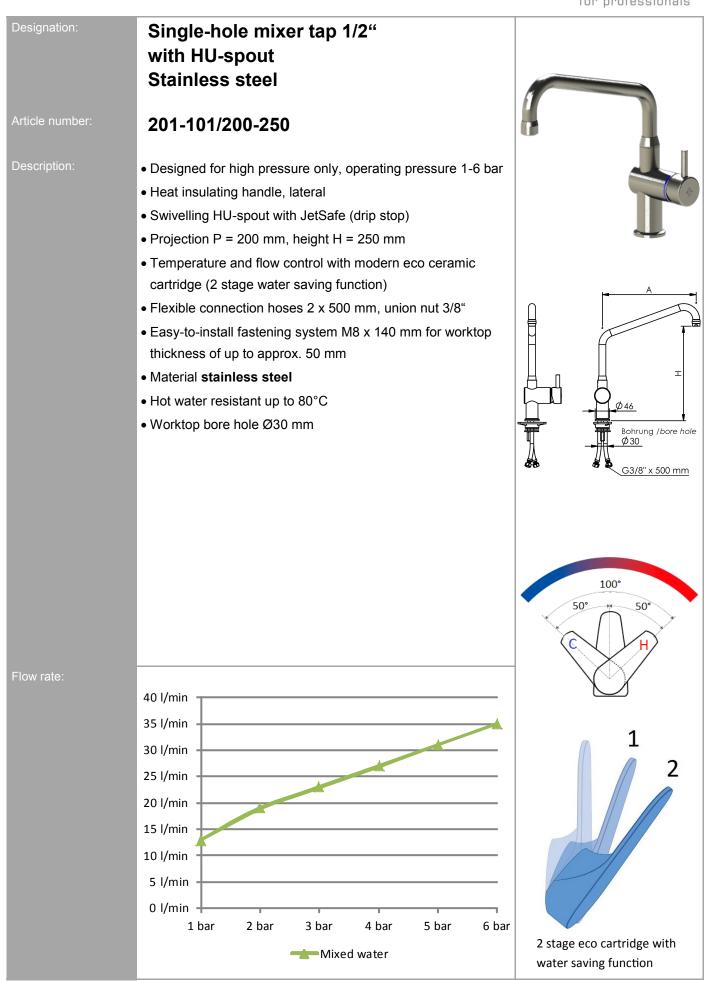

## Technical data sheet





We reserve the right to incorporate technical changes into our products I No liability for errors and print errors

## Technical data sheet

## echtermann®

for professionals

| Proper use:       | The pre rinse spray unit is used in commercial kitchens. The fitting must only be operated by trained specialist staff with a minimum age of 14 years.                                                                                                                          |                        |                                                                        |    |  |  |
|-------------------|----------------------------------------------------------------------------------------------------------------------------------------------------------------------------------------------------